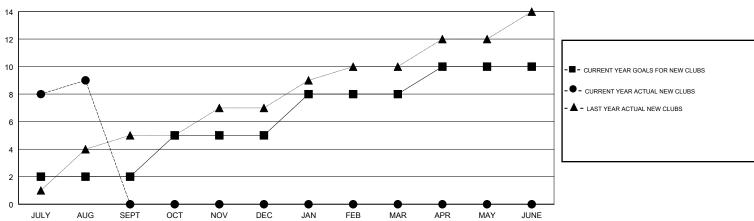

|                                              |  |  |  |
| QUARTER               | MEMBER GROWTH NET<br>GOAL | MEMBER GROWTH<br>ACTUAL | DROPPED MEMBERS ACTUAL (including transfers) |  |  |  |
| JULY/AUG/SEPT         | 90                        | 735                     | 547                                          |  |  |  |
| OCT/NOV/DEC           | 135                       | 0                       | 0                                            |  |  |  |
| JAN/FEB/MAR           | 135                       | 0                       | 0                                            |  |  |  |
| APR/MAY/JUNE          | 90                        | 0                       | 0                                            |  |  |  |

#### GOALS AND ACTUAL NEW CLUBS CUMULATIVE



### GOALS AND ACTUAL MEMBERS CUMULATIVE





| DROPPED CLUBS: 0 |     |
|------------------|-----|
| DROPPED MEMBERS  |     |
| DECEASED         | 13  |
| CLUB CANCELLED   | 0   |
| OTHER            | 534 |
| TOTAL            | 547 |

| 78 CLUBS OF 168 ADDED 1 OR MORE | GENDER DISTRIBUTION              |                                                               |
|---------------------------------|----------------------------------|---------------------------------------------------------------|
| NEW MEMBERS                     | MALE<br>FEMALE<br>Women Percenta | 5,509 (77.14%)<br>1,633 (22.86%)<br>age Fiscal Year Goal: 10% |
|                                 | TOTAL FAMILY LINE                | TMEMBERS                                                      |

CLICK HERE FOR CUMULAT