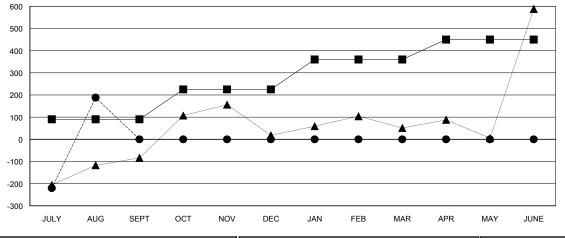

### GOALS AND ACTUAL MEMBERS CUMULATIVE

| DROPPED CLUBS: 0 |     |
|------------------|-----|
| DROPPED MEMBERS  |     |
| DECEASED         | 13  |
| CLUB CANCELLED   | 0   |
| OTHER            | 534 |
| TOTAL            | 547 |